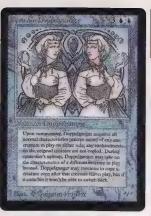

# Vesuvan Doppelganger

The ability to imitate any creature and change the copy once you got bored with it made the Doppelganger one of the most popular early blue cards, and why not? No matter who controls the best creature on the board, you can always have one just like it! Sure, the rules about duplicating animated lands and artifacts got sticky, but the multiple pages of rulings just added to the Doppelganger's charm. It's the perfect gift for that Magic player who just has to have everything.